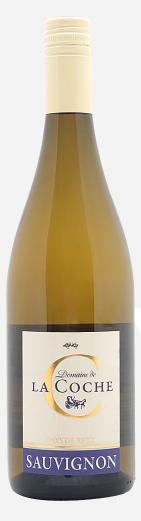

## Domaine de La Coche

SAUVIGNON I.G.P. Vin de Pays de Retz

Domaine de la Coche is located in the heart of the Pays de Retz, South-West of Nantes and 20 km from the Atlantic Ocean (Pornic). The 35-hectares estate is owned and managed by two cousins, Laurent and Emmanuel Guitteny, who combine family tradition, savoir-faire and modern techniques. With an oceanic climate, benefiting from the oceanic softness and varied terroirs, the grapes are naturally ripe and healthy. They have begun a conversion to organic farming in order to respect the environment and use natural products and favor methods like grassing, tillage and manual work since 2016.

**COUNTRY** France

**VARIETAL** 100% Sauvingon Blanc

**SOIL TYPE** Stony River rocks, Hard Clay

**VINEYARD** Center of Pays de Retz

HARVEST By Hand / Manual

## VINIFICATION

Stainless Steel Fermentation 24 hour Maceration 5 Months on Lees in Tank

## TASTING NOTES

Gold and pale yellow with hints of green. Every expressive aromatics. Supple and fruity on the palate, balanced with crisp acidity