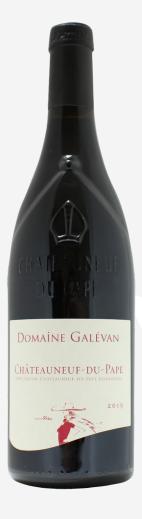

## **Domaine Galevan** CHÂTEAUNEUF DU PAPE ROUGE A.O.C. Châteauneuf du Pape

Coralie, is the first lady to take the destiny of this family estate, and this for 9 generations. Located in the commune of Courthézon, the estate covers 60 hectares. The entire vineyard is run in Organic Agriculture.

Our vines are spread over the appellations Châteauneuf du Pape, Côtes du Rhône Village, Côtes du Rhône and Vin de Pays. All the great Rhone grape varieties are represented. In addition to the evocation of an exceptional terroir, the name Galévan also symbolizes the balance between know-how and freedom of creation, the roundness of the wines and the poetic breath, constancy and challenge.

**COUNTRY** France

**VARIETAL** 80% Grenache, 20% Mourvedre

**SOIL TYPE** Limestone Clay, Sand Galets Roulés (Round River Stones)

**VINEYARD** Village of Courthézon 70 year old Vines

HARVEST Manual harvested & sorted

## VINIFICATION

100% Destemmed Native Yeast Fermented in concrete tank Aged 15 months in 228L

## TASTING NOTES

A beautiful base of Grenache enriched with Mourvedre. The nose is an exotic and earthy mixture of candied fruit and spices. On the palate, the wine is full bodied, yet balanced. The tannins are firm and ripe, giving this wine a long and pleasant finish. Drinks well upon release, can be cellared for additional complexity.