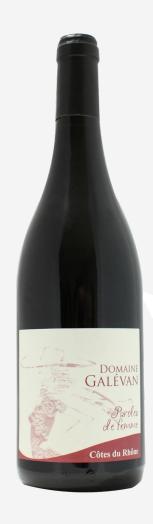

# **Domaine Galevan**

PAROLES DE FEMME A.O.C. Côtes du Rhône

Coralie, is the first lady to take the destiny of this family estate of 9 generations. Located in the commune of Courthézon, the estate covers 60 hectares. The entire vineyard is run in Organic Agriculture. The vines are spread over the appellations Châteauneuf du Pape, Côtes du Rhône Village, Côtes du Rhône and Vin de Pays.

All the great Rhone grape varieties are represented. In addition to the exceptional terroir, the name Galévan also symbolizes the balance between know-how and freedom of creation, the roundness of the wines and the poetic breath, constancy and endeavor.

#### **VARIETAL**

60% Grenache 20% Mourvedre 10% Cinsault 10% Carignan

#### SOIL TYPE

Limestone Clay

#### **VINEYARD**

North of the village of Courthézon 60 year old vines

#### **HARVEST**

Manual harvested & sorted

# **VINIFICATION**

100% Destemmed Native Yeast Fermented in concrete tank No Sulfites added during vinification

# TASTING NOTES

Concentrated nose of black fruits, wield berries, spices(pepper, laurel). The mouth is lively, silky, with a beautiful aromatic persistance of red fruits.