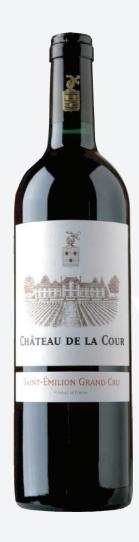

# Château De La Cour

A.O.C. Saint Emilion Grand Cru

Of the 10 ha of Chateau de la Cour 6.5 ha are dedicated to the production of Chateau de la Cour St. Emilion Grand Cru. Average age of the vines for the Merlot is 40 years and the Cabernet Franc is 25 years old.

The estate is divided into two different terroirs: 5ha gravelly-sandy soil that is rich in iron concentrations and 5 ha of gravelly-sandy soil on a clay base.

#### **VARIETAL**

90% Merlot, 10% Cabernet Franc

#### **SOIL TYPE**

Gravel, Sand & Clay